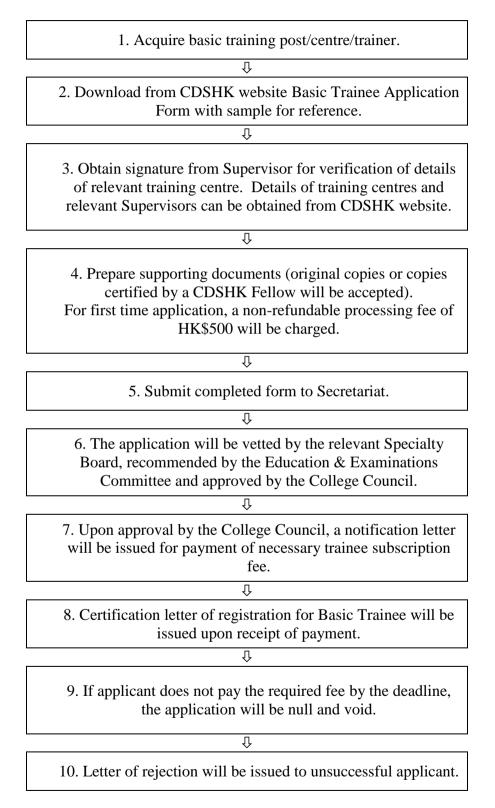

## The College of Dental Surgeons of Hong Kong Instructions to Trainee / Membership Applications

## Basic Training



## The College of Dental Surgeons of Hong Kong Instructions to Trainee / Membership Applications

## (H) Higher Training / (M) Membership

| H1. Acquire higher training post/centre/trainer.